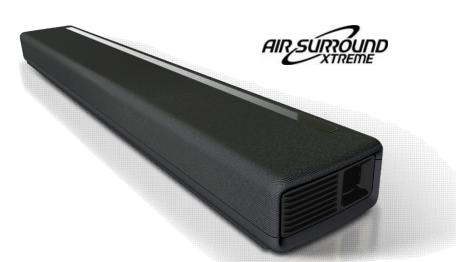

# YAS-306

\*Streaming service availability depends on regions.

#### Maximum Output Power

120 W total power: 30 W + 30 W + 60 W subwoofer

Frequency Response 55 Hz to 22 kHz

#### Drivers

Dual 5.5 cm woofers, Dual 1.9 cm tweeter, Dual 7.5 cm subwoofers

### **Advanced features**

- AIR SURROUND XTREME provides powerful surround sound
- MusicCast for audio enjoyment in every room
- Bluetooth® for wireless music streaming
- AirPlay® allows music streaming from Mac, PC, iPod, iPhone, iPad